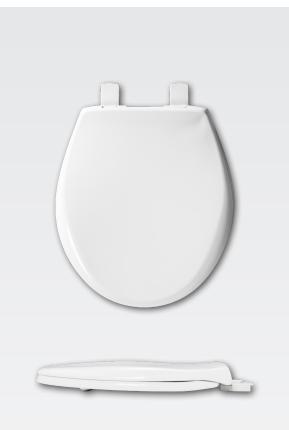

## **AFFINITY™ 300E4**

RESIDENTIAL PLASTIC TOILET SEAT

## **SPECIFICATIONS:**

Size: Round

Material: Plastic

Style: Closed Front with Cover

Ring Bumpers: Two

**Hinges:** Plastic

Hardware: STA-TITE® Seat Fastening System™

Codes & Standards: c