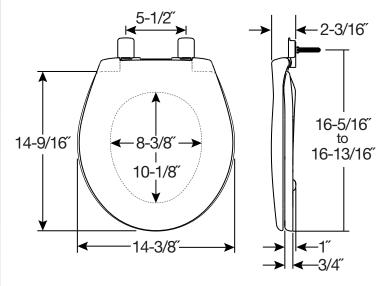

## **SPECIFICATIONS:**

Size: Round

Material: Plastic

Style: Closed Front with Cover

Ring Bumpers: Two

**Hinges:** Plastic

Hardware: STA-TITE® Seat Fastening System™

Codes & Standards: c