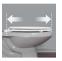

## **FEATURES:**

- STA-TITE® Seat Fastening System™ Never Loosens<sup>™</sup>
- Easy

  Clean & Change
   Removes for cleaning
- Whisper

   Close® Slowly and quietly closes
- Precision Seat Fit<sup>™</sup> 1/2" front-to-back adjustability provides the perfect toilet fit
- Super Grip Bumpers<sup>™</sup> Provides greater stability